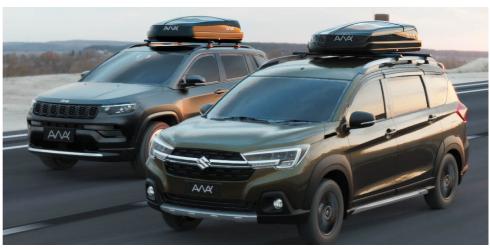

# Roofbox

The Roof Cargo Box is a durable and secure storage solution that can be installed on your vehicle's roof. It provides the additional security you need to keep your belongings safe while traveling.

The Box is made of high-quality ABS plastic and features a gloss black top and bottom with a textured finish for better grip. The base also has ribs for extra support when loading luggage. The box has a dual-side opening feature that lets you access your luggage from whichever side you want.

3-point lock system has been integrated into the box, which is more secure than regular locks and allows for full locking without any side openings, remaining open and this system works with a unique secure key that you can easily carry around in your pocket!

 $A \wedge A$ 

**3 POINT LOCK SYSTEM** 

**DIY INSTALLATION** 