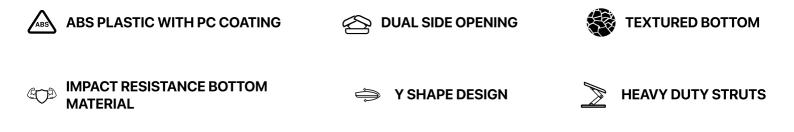

The Box is made of high-quality ABS plastic and features a gloss black top and bottom with a textured finish for better grip. The base also has ribs for extra support when loading luggage. The box has a dual-side opening feature that lets you access your luggage from whichever side you want.

3-point lock system has been integrated into the box, which is more secure than regular locks and allows for full locking without any side openings, remaining open and this system works with a unique secure key that you can easily carry around in your pocket!