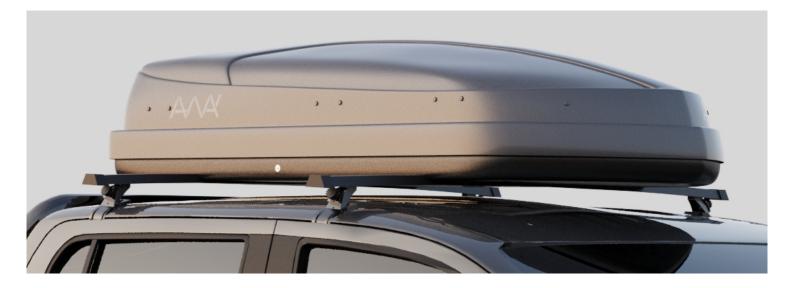

# Roofbox

The Roof Cargo Box is a durable and secure storage solution that can be installed on your vehicle's roof. It provides the additional security you need to keep your belongings safe while traveling.

The Box is made of high-quality ABS plastic and features a gloss black top and bottom with a textured finish for better grip. The base also has ribs for extra support when loading luggage. The box has a dual-side opening feature that lets you access your luggage from whichever side you want.

3-point lock system has been integrated into the box, which is more secure than regular locks and allows for full locking without any side openings, remaining open and this system works with a unique secure key that you can easily carry around in your pocket!