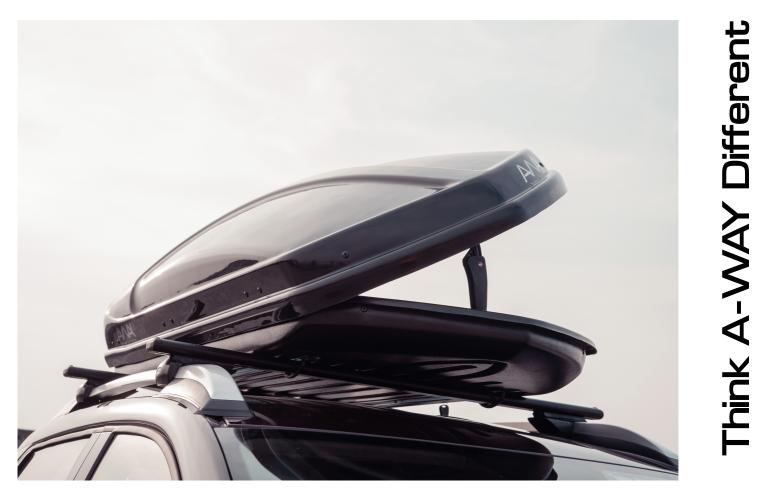

## CROSSBARS

Available Mounts Hyundai Grand i10 Nios Jeep Compass Kia Seltos/Sonet Mahindra KUV 100 Toyota Fortuner Nissan Magnite Renault Lodgy Kia Carnival Kia Carens Jeep Meridian Tata Nexon

CROSSBARS FOR RAISED RAILS

### **Available Mounts**

Maruti Suzuki XL6 Maruti Suzuki Ignis with rails Renault Kiger Hyundia Venue Renault Duster berfore 2016 Skoda Kushaq VW Tiguan Mahindra Scorpio MG Hector/Hector Plus MG Astor Isuzu V-Cross Mahindra Alturas G4 Citreon C5 Toyota Old Fortuner Tata New Safari w/o Sunroof Mahindra TUV 300 with rails

### **Available Mounts**

Hyundai Old Creta w/o Rails Mahindra TUV 3OO w/o Rails Mahindra Marazzo Mahindra Bolero Neo Maruti Suzuki Ertiga Maruti Suzuki New Wagno R Maruti Suzuki Old Vitara Brezza Tata Harrier Toyota Innova