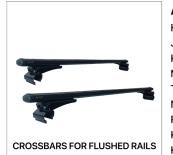

## CROSSBARS

Available Mounts Hyundai Grand i10 Nios Jeep Compass Kia Seltos/Sonet Mahindra KUV 100 Toyota Fortuner Nissan Magnite Renault Lodgy Kia Carnival Kia Carens Jeep Meridian Tata Nexon

CROSSBARS FOR RAISED RAILS