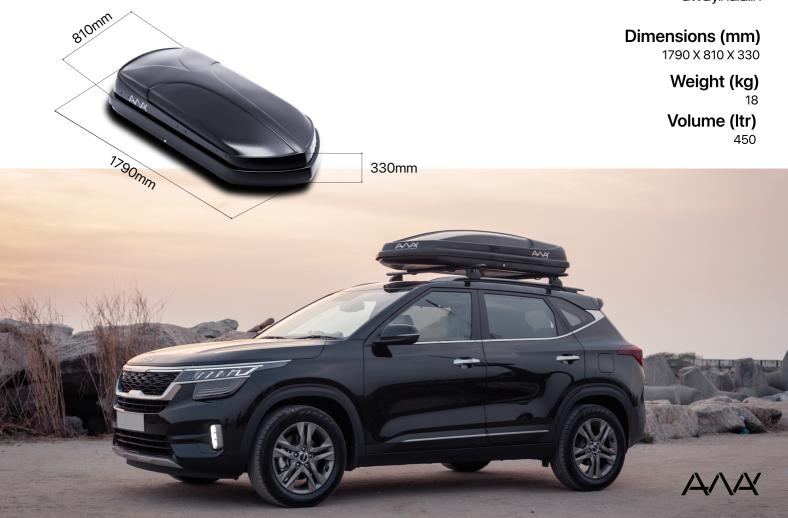

# Roofbox

The Roof Cargo Box is a durable and secure storage solution that can be installed on your vehicle's roof. It provides the additional security you need to keep your belongings safe while traveling.

The Box is made of high-quality ABS plastic and features a gloss black top and bottom with a textured finish for better grip. The base also has ribs for extra support when loading luggage. The box has a dual-side opening feature that lets you access your luggage from whichever side you want.