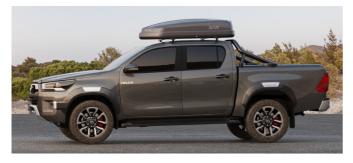

# Roofbox

The Roof Cargo Box is a durable and secure storage solution that can be installed on your vehicle's roof. It provides the additional security you need to keep your belongings safe while traveling.

The Box is made of high-quality ABS plastic and features a gloss black top and bottom with a textured finish for better grip. The base also has ribs for extra support when loading luggage. The box has a dual-side opening feature that lets you access your luggage from whichever side you want.

3-point lock system has been integrated into the box, which is more secure than regular locks and allows for full locking without any side openings, remaining open and this system works with a unique secure key that you can easily carry around in your pocket!

 $A \wedge A$ 

**3 POINT LOCK SYSTEM** 

**DIY INSTALLATION** 