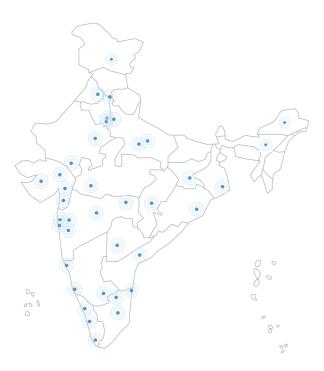

#### NORTH

| Jammu (J&K)    | Kathua (J&K)       | Jaipur (RJ) |
|----------------|--------------------|-------------|
| Gurugram (HR)  | Lajpat Nagar (DLI) | Noida (UP)  |
| Raebareli (UP) | Dharamshala (HP)   | Ambala (HR) |

### EAST

| Kohima (NL)   | Imphal (MN) | Jamshedpur (JH) |
|---------------|-------------|-----------------|
| Guwahati (AS) |             |                 |

#### WEST

| Mumbai (MH)      | Jogeshwari Mumbai (MH | ) Mhow (MP)  |
|------------------|-----------------------|--------------|
| Navi Mumbai (MH) | Dahisar (MH)          | Panvel(MH)   |
| Nashik (MH)      | Candolim (GOA)        | Panjim (GOA) |
| Vadodara (GJ)    | Bhuj (GJ)             | Bhopal (MP)  |
| Vapi (GJ)        | Andheri Mumbai (MH)   |              |

#### SOUTH

| Hyderabad (TS) | Banglore (KA) | Coimbatore (TN) |
|----------------|---------------|-----------------|
| Kochi (KL)     | Kollam (KL)   | Vijaywada (AP)  |
| Nandyal (AP)   | Chennai (TN)  | Hubli (KA)      |