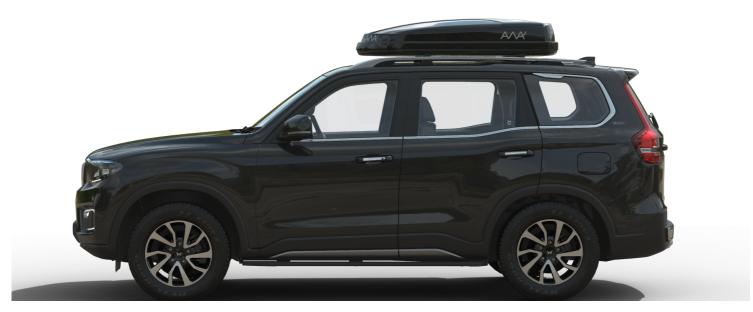

# Roofbox

The Roof Cargo Box is a durable and secure storage solution that can be installed on your vehicle's roof. It provides the additional security you need to keep your belongings safe while traveling.

The Box is made of high-quality ABS plastic and features a gloss black top and bottom with a textured finish for better grip. The base also has ribs for extra support when loading luggage. The box has a dual-side opening feature that lets you access your luggage from whichever side you want.

3-point lock system has been integrated into the box, which is more secure than regular locks and allows for full locking without any side openings, remaining open and this system works with a unique secure key that you can easily carry around in your pocket!