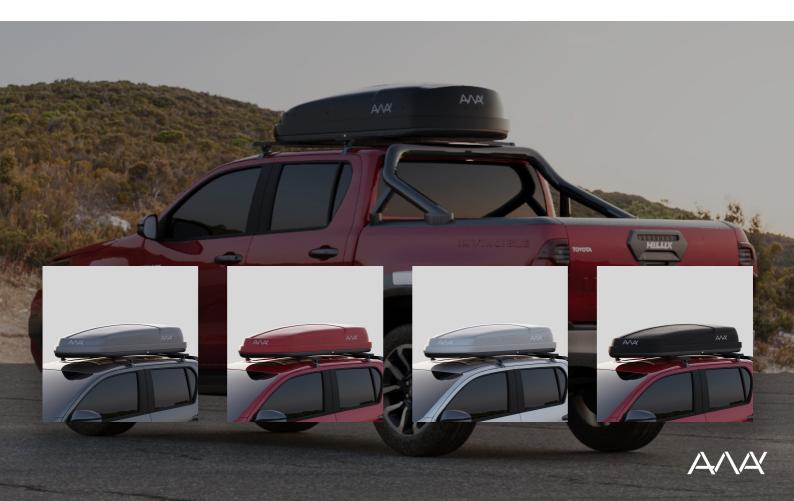

s roof. It provides the additional security you need to keep your belongings safe while traveling.

The Box is made of high-quality ABS plastic and features a gloss black top and bottom with a textured finish for better grip. The base also has ribs for extra support when loading luggage. The box has a dual-side opening feature that lets you access your luggage from whichever side you want.

3-point lock system has been integrated into the box, which is more secure than regular locks and allows for full locking without any side openings, remaining open and this system works with a unique secure key that you can easily carry around in your pocket!



 $A \wedge A$ 







**3 POINT LOCK SYSTEM** 



**DIY INSTALLATION** 





### TOTALLY WEATHER PROOF









### **Customize Your Colour**



awayindia.in

## CROSSBARS





Available Mounts Hyundai Grand i10 Nios Jeep Compass Kia Seltos/Sonet Mahindra KUV 100 Toyota Fortuner Nissan Magnite Renault Lodgy Kia Carnival Kia Carens Jeep Meridian Tata Nexon



CROSSBARS FOR RAISED RAILS

### **Available Mounts**

Maruti Suzuki XL6 Maruti Suzuki Ignis with rails Renault Kiger Hyundia Venue Renault Duster berfore 2016 Skoda Kushaq VW Tiguan Mahindra Scorpio MG Hector/Hector Plus MG Astor Isuzu V-Cross Mahindra Alturas G4 Citreon C5 Toyota Old Fortuner Tata New Safari w/o Sunroof Mahindra TUV 300 with rails



### **Available Mounts**

Hyundai Old Creta w/o Rails Mahindra TUV 3OO w/o Rails Mahindra Marazzo Mahindra Bolero Neo Maruti Suzuki Ertiga Maruti Suzuki New Wagno R Maruti Suzuki Old Vitara Brezza Tata Harrier Toyota Innova

 $A