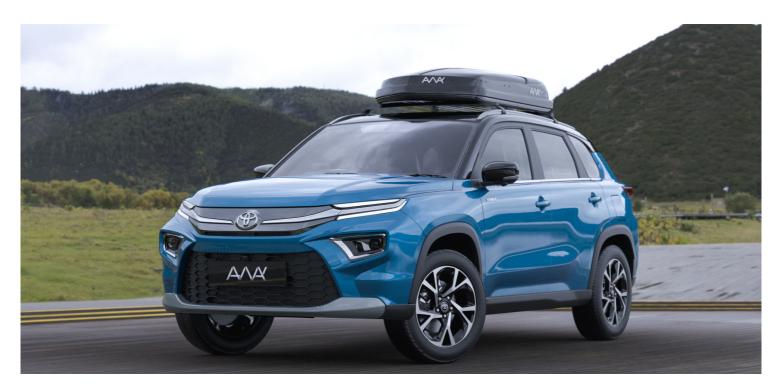

# Roofbox

The Roof Cargo Box is a durable and secure storage solution that can be installed on your vehicle's roof. It provides the additional security you need to keep your belongings safe while traveling.

The Box is made of high-quality ABS plastic and features a gloss black top and bottom with a textured finish for better grip. The base also has ribs for extra support when loading luggage. The box has a dual-side opening feature that lets you access your luggage from whichever side you want.

3-point lock system has been integrated into the box, which is more secure than regular locks and allows for full locking without any side openings, remaining open and this system works with a unique secure key that you can easily carry around in your pocket!

 $A \wedge A$ 

**3 POINT LOCK SYSTEM** 

**DIY INSTALLATION** 