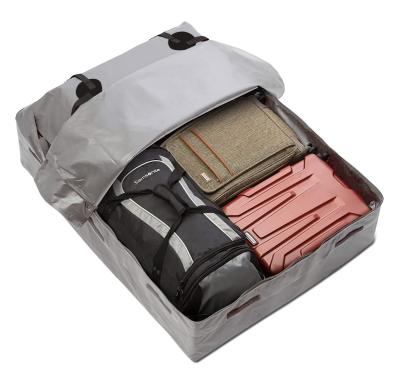

# Roofbag

A-WAY Rooftop Cargo Bag with brackets exclusively designed to fit Indian Cars. Made with High Quality Waterproof Tarpaulin 750D Material. 405 Litres Capacity Made in India

BEST IN CLASS MATERIAL: A-WAY Roof bags are made of Tarpaulin 750 D, among the best engineering Fabric available in the market. It is 100% WATERPROOF and will never let you down in harsh weather. It has a double-sided PVC Coating that ensures durability and longevity.

2X EXTRA SPACE: Why limit yourself just because of low space? Add this gear to your car and get DOUBLED BOOT SPACE to carry whatever you want. Travel with Freedom! This roof bag's overall size is 114 cm x 87 cm x 28 cm with 405 L capacity.

SAFETY GUARANTEE: A-WAY provides MAX SAFETY with high-quality material and 8 Reinforced Straps providing comprehensive mechanical fixation. Hot-pressed Buckle Straps for longevity and greater strength.