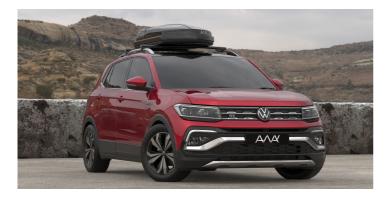

# Roofbox

The Roof Cargo Box is a durable and secure storage solution that can be installed on your vehicle's roof. It provides the additional security you need to keep your belongings safe while traveling.

The Box is made of high-quality ABS plastic and features a gloss black top and bottom with a textured finish for better grip. The base also has ribs for extra support when loading luggage. The box has a dual-side opening feature that lets you access your luggage from whichever side you want.

3-point lock system has been integrated into the box, which is more secure than regular locks and allows for full locking without any side openings, remaining open and this system works with a unique secure key that you can easily carry around in your pocket!

 $A \wedge A$ 

**3 POINT LOCK SYSTEM** 

**DIY INSTALLATION** 