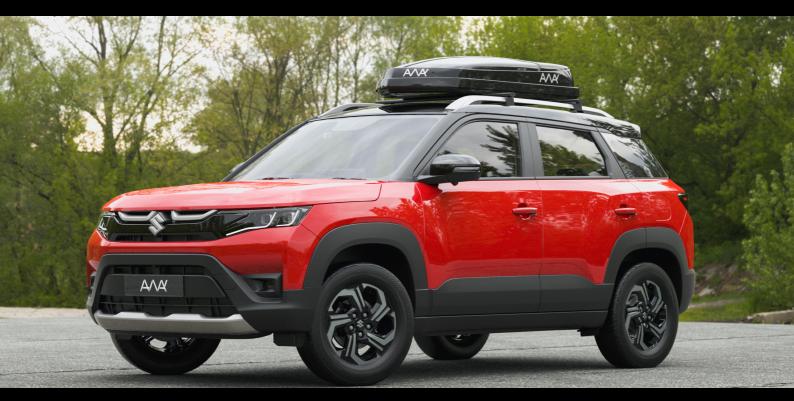

# Roofbox

The Roof Cargo Box is a durable and secure storage solution that can be installed on your vehicle's roof. It provides the additional security you need to keep your belongings safe while traveling.

The Box is made of high-quality ABS plastic and features a gloss black top and bottom with a textured finish for better grip. The base also has ribs for extra support when loading luggage. The box has a dual-side opening feature that lets you access your luggage from whichever side you want.

3-point lock system has been integrated into the box, which is more secure than regular locks and allows for full locking without any side openings, remaining open and this system works with a unique secure key that you can easily carry around in your pocket!

 $A \wedge A$ 

**3 POINT LOCK SYSTEM** 

**DIY INSTALLATION** 